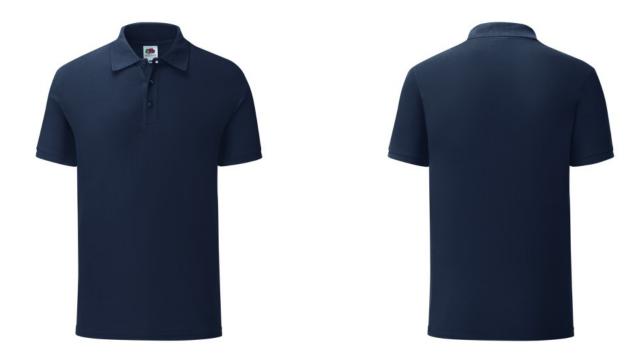

## Specification

Fruit of The Loom Iconic Polo men's polo shirt with short sleeves in a dark taupe color made of 100% cotton, 180gm/m2, with a label that can be easily removed by hand, with a modern cut. On the cut there are 3 buttons in the color of the shirt, and on both sides of the lower edge of the shirt there are small cuts. Branding: flock, flex, embroidery. Quantity in package: 1 Piece.